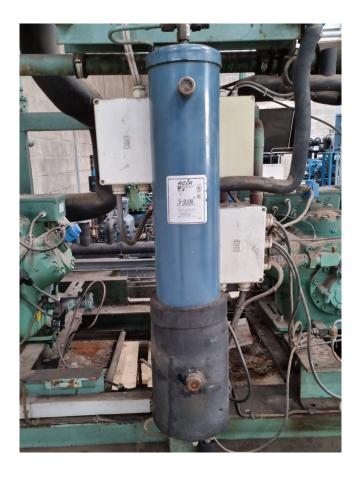

### **Specifications**

| Brand                    | Bitzer           |
|--------------------------|------------------|
| Туре                     | 6GE-40Y-40P (x1) |
| Refrigerant              | Freon            |
| Refrigerant type         | R404A            |
| kW at -5ºC/+40ºC         | 170,4            |
| kW at -10°C/+40°C        | 140,4            |
| kW at -20°C/+40°C        | 92,0             |
| kW at -30°C/+40°C        | 56,4             |
| kW at -40°C/+40°C        | 30,8             |
| Unloaded Start           | ✓                |
| Capacity Control         | ✓                |
| On steel base frame      | ✓                |
| Pressure safety switches | ✓                |
| Hp/Lp/Op                 |                  |
| Pressure gauges          | /                |
| Hp/Lp/Op                 |                  |
| Oil separator            | ✓                |
| Solenoid Valve           | ✓                |
| m3 / h                   | 126,8            |
| Remarks                  | Y.O.B. 2016      |
| Package / Rack           | /                |
| Sizes                    | 2100x1350x1980   |
|                          | (LxWxH)          |
| Stock                    | 1                |
|                          |                  |

#### Used Bitzer 6GE-40Y-40P (x1)

Used Bitzer compressor rack. Complete with 1x Bitzer 6GE-40Y-40P Semi-Hermetic Reciprocating compressors, an oil reservoir, unloaded start, capacity control and an oil seperator.\*
\*Why choose for HOSBV? Were not only the largest used refrigeration specialist in Europe, but also, we deliver all equipment including an extensive test, warranty and industrial cleaning.
\*Optional we can also arrange the logistics.