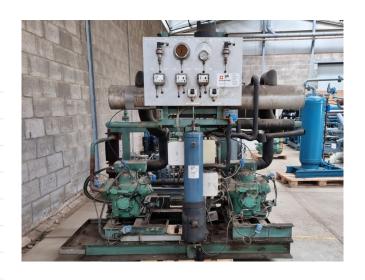

# Bitzer 6GE-40Y-40P (x1)

### **Specifications**

| Brand                    | Bitzer           |
|--------------------------|------------------|
| Туре                     | 6GE-40Y-40P (x1) |
| Refrigerant              | Freon            |
| Refrigerant type         | R404A            |
| kW at -5ºC/+40ºC         | 170,4            |
| kW at -10°C/+40°C        | 140,4            |
| kW at -20°C/+40°C        | 92,0             |
| kW at -30°C/+40°C        | 56,4             |
| kW at -40°C/+40°C        | 30,8             |
| Unloaded Start           | ✓                |
| Capacity Control         | ✓                |
| On steel base frame      | ✓                |
| Pressure safety switches | ✓                |
| Hp/Lp/Op                 |                  |
| Pressure gauges          | /                |
| Hp/Lp/Op                 |                  |
| Oil separator            | ✓                |
| Solenoid Valve           | ✓                |
| m3 / h                   | 126,8            |
| Remarks                  | Y.O.B. 2016      |
| Package / Rack           | /                |
| Sizes                    | 2100x1350x1980   |
|                          | (LxWxH)          |
| Stock                    | 1                |
|                          |                  |

#### Used Bitzer 6GE-40Y-40P (x1)

Used Bitzer compressor rack. Complete with 1x Bitzer 6GE-40Y-40P Semi-Hermetic Reciprocating compressors, an oil reservoir, unloaded start, capacity control and an oil seperator.\*
\*Why choose for HOSBV? Were not only the largest used refrigeration specialist in Europe, but also, we deliver all equipment including an extensive test, warranty and industrial cleaning.
\*Optional we can also arrange the logistics.