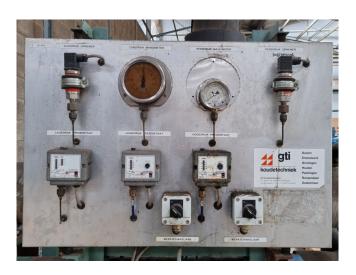

### **Specifications**

| Brand                    | Bitzer           |
|--------------------------|------------------|
| Туре                     | 6GE-40Y-40P (x1) |
| Refrigerant              | Freon            |
| Refrigerant type         | R404A            |
| kW at -5ºC/+40ºC         | 170,4            |
| kW at -10°C/+40°C        | 140,4            |
| kW at -20°C/+40°C        | 92,0             |
| kW at -30°C/+40°C        | 56,4             |
| kW at -40°C/+40°C        | 30,8             |
| Unloaded Start           | ✓                |
| Capacity Control         | ✓                |
| On steel base frame      | ✓                |
| Pressure safety switches | ✓                |
| Hp/Lp/Op                 |                  |
| Pressure gauges          | /                |
| Hp/Lp/Op                 |                  |
| Oil separator            | ✓                |
| Solenoid Valve           | ✓                |
| m3 / h                   | 126,8            |
| Remarks                  | Y.O.B. 2016      |
| Package / Rack           | /                |
| Sizes                    | 2100x1350x1980   |
|                          | (LxWxH)          |
| Stock                    | 1                |
|                          |                  |

#### Used Bitzer 6GE-40Y-40P (x1)

Used Bitzer compressor rack. Complete with 1x Bitzer 6GE-40Y-40P Semi-Hermetic Reciprocating compressors, an oil reservoir, unloaded start, capacity control and an oil seperator.\*
\*Why choose for HOSBV? Were not only the largest used refrigeration specialist in Europe, but also, we deliver all equipment including an extensive test, warranty and industrial cleaning.
\*Optional we can also arrange the logistics.