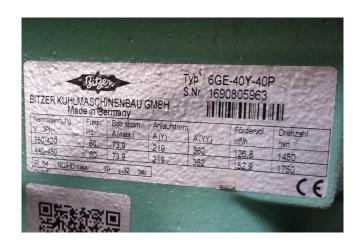

# Bitzer 6GE-40Y-40P (x1)

### **Specifications**

| Brand                    | Bitzer           |
|--------------------------|------------------|
| Туре                     | 6GE-40Y-40P (x1) |
| Refrigerant              | Freon            |
| Refrigerant type         | R404A            |
| kW at -5ºC/+40ºC         | 170,4            |
| kW at -10°C/+40°C        | 140,4            |
| kW at -20°C/+40°C        | 92,0             |
| kW at -30°C/+40°C        | 56,4             |
| kW at -40°C/+40°C        | 30,8             |
| Unloaded Start           | ✓                |
| Capacity Control         | ✓                |
| On steel base frame      | ✓                |
| Pressure safety switches | ✓                |
| Hp/Lp/Op                 |                  |
| Pressure gauges          | /                |
| Hp/Lp/Op                 |                  |
| Oil separator            | ✓                |
| Solenoid Valve           | ✓                |
| m3 / h                   | 126,8            |
| Remarks                  | Y.O.B. 2016      |
| Package / Rack           | /                |
| Sizes                    | 2100x1350x1980   |
|                          | (LxWxH)          |
| Stock                    | 1                |
|                          |                  |