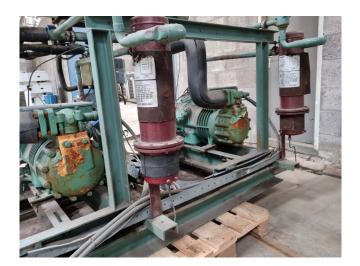

### **Specifications**

| Brand                    | Bitzer           |
|--------------------------|------------------|
| Туре                     | 6GE-40Y-40P (x1) |
| Refrigerant              | Freon            |
| Refrigerant type         | R404A            |
| kW at -5ºC/+40ºC         | 170,4            |
| kW at -10°C/+40°C        | 140,4            |
| kW at -20°C/+40°C        | 92,0             |
| kW at -30°C/+40°C        | 56,4             |
| kW at -40°C/+40°C        | 30,8             |
| Unloaded Start           | ✓                |
| Capacity Control         | ✓                |
| On steel base frame      | ✓                |
| Pressure safety switches | ✓                |
| Hp/Lp/Op                 |                  |
| Pressure gauges          | /                |
| Hp/Lp/Op                 |                  |
| Oil separator            | ✓                |
| Solenoid Valve           | ✓                |
| m3 / h                   | 126,8            |
| Remarks                  | Y.O.B. 2016      |
| Package / Rack           | /                |
| Sizes                    | 2100x1350x1980   |
|                          | (LxWxH)          |
| Stock                    | 1                |
|                          |                  |

#### Used Bitzer 6GE-40Y-40P (x1)

Used Bitzer compressor rack. Complete with 1x Bitzer 6GE-40Y-40P Semi-Hermetic Reciprocating compressors, an oil reservoir, unloaded start, capacity control and an oil seperator.\*
\*Why choose for HOSBV? Were not only the largest used refrigeration specialist in Europe, but also, we deliver all equipment including an extensive test, warranty and industrial cleaning.
\*Optional we can also arrange the logistics.