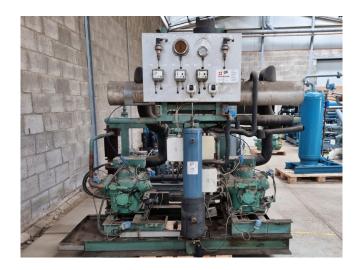

# Bitzer 6GE-40Y-40P (x1)

### **Specifications**

| Brand                    | Bitzer           |
|--------------------------|------------------|
| Туре                     | 6GE-40Y-40P (x1) |
| Refrigerant              | Freon            |
| Refrigerant type         | R404A            |
| kW at -5ºC/+40ºC         | 170,4            |
| kW at -10°C/+40°C        | 140,4            |
| kW at -20°C/+40°C        | 92,0             |
| kW at -30°C/+40°C        | 56,4             |
| kW at -40°C/+40°C        | 30,8             |
| Unloaded Start           | ✓                |
| Capacity Control         | ✓                |
| On steel base frame      | ✓                |
| Pressure safety switches | ✓                |
| Hp/Lp/Op                 |                  |
| Pressure gauges          | /                |
| Hp/Lp/Op                 |                  |
| Oil separator            | ✓                |
| Solenoid Valve           | ✓                |
| m3 / h                   | 126,8            |
| Remarks                  | Y.O.B. 2016      |
| Package / Rack           | /                |
| Sizes                    | 2100x1350x1980   |
|                          | (LxWxH)          |
| Stock                    | 1                |
|                          |                  |

#### Used Bitzer 6GE-40Y-40P (x1)

Used Bitzer compressor rack. Complete with 1x Bitzer 6GE-40Y-40P Semi-Hermetic Reciprocating compressors, an oil reservoir, unloaded start, capacity control and an oil seperator.\*
\*Why choose for HOSBV? Were not only the largest used refrigeration specialist in Europe, but also, we deliver all equipment including an extensive test, warranty and industrial cleaning.
\*Optional we can also arrange the logistics.