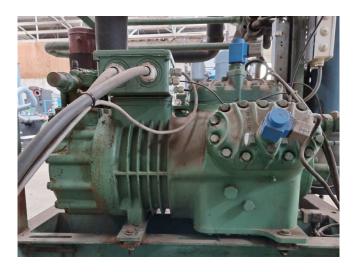

# Bitzer 6GE-40Y-40P (x1)

### **Specifications**

| Brand                    | Bitzer           |
|--------------------------|------------------|
| Туре                     | 6GE-40Y-40P (x1) |
| Refrigerant              | Freon            |
| Refrigerant type         | R404A            |
| kW at -5ºC/+40ºC         | 170,4            |
| kW at -10°C/+40°C        | 140,4            |
| kW at -20°C/+40°C        | 92,0             |
| kW at -30°C/+40°C        | 56,4             |
| kW at -40°C/+40°C        | 30,8             |
| Unloaded Start           | ✓                |
| Capacity Control         | ✓                |
| On steel base frame      | ✓                |
| Pressure safety switches | ✓                |
| Hp/Lp/Op                 |                  |
| Pressure gauges          | /                |
| Hp/Lp/Op                 |                  |
| Oil separator            | ✓                |
| Solenoid Valve           | ✓                |
| m3 / h                   | 126,8            |
| Remarks                  | Y.O.B. 2016      |
| Package / Rack           | /                |
| Sizes                    | 2100x1350x1980   |
|                          | (LxWxH)          |
| Stock                    | 1                |
|                          |                  |

#### Used Bitzer 6GE-40Y-40P (x1)

Used Bitzer compressor rack. Complete with 1x Bitzer 6GE-40Y-40P Semi-Hermetic Reciprocating compressors, an oil reservoir, unloaded start, capacity control and an oil seperator.\*
\*Why choose for HOSBV? Were not only the largest used refrigeration specialist in Europe, but also, we deliver all equipment including an extensive test, warranty and industrial cleaning.
\*Optional we can also arrange the logistics.